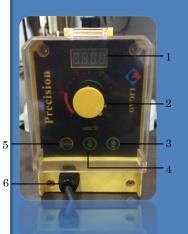

- 1. Display the frequency
- 2. Adjust the stroke length
- 3. Increase the frequency
- 4. Reduce the frequency
- 5. Open/Close
- 6. Power Connection