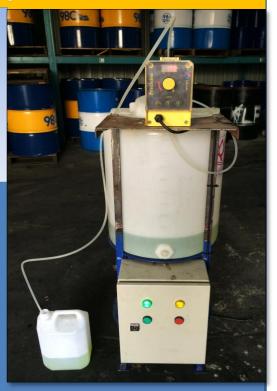

## **Greenex Dosing Pump**

automatic and easy to use

## Feature & Benefits

Automatic and easy to use for transferring a precise volume of liquid or chemicals in a specified time period providing an accurate flow rate. With the use of timer the pump can start working automatically without any user and time for the pump to work each time can also be set to give a precise volume of liquid.