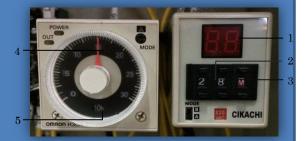

- 1. Display the time
- 2. Adjust the time for the pump to work each time
- 3. Unit of time for the pump to work each time
- 4. Adjust time period for the pump to start working
- 5. Unit of time for the pump to start working