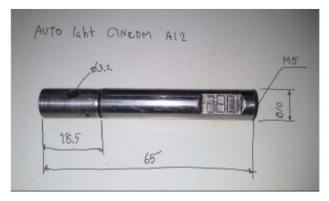

| TEST RESULT COMPARISON                    |                         | 1.Competitor 1 | 2.Competitor2 | 3.GP R&D in Thailand        |
|-------------------------------------------|-------------------------|----------------|---------------|-----------------------------|
|                                           | Brand                   | Japan          | Taiwan        | GP                          |
|                                           | Model                   | 10DNS          | 10DNS         | 10DNS                       |
|                                           | Front thread            | M6x1L          | M6x1L         | M6x1L                       |
|                                           | Back thread             | M6x1L          | M6x1L         | M6x1L                       |
| Chuck joint                               | Front lock              | Hole dia 3.2   | Hole dia 3.2  | Wrench 8mm                  |
|                                           | Back lock               | Wrench 8mm     | Wrench 8mm    | Wrench 8mm                  |
|                                           | Material                | Steel          | Steel         | Harden Steel                |
|                                           | Body diameter           | 10mm           | 10mm          | 10mm                        |
|                                           | Total Length            | 65mm           | 65mm          | 73mm                        |
|                                           | Inner Bearing           | Ball bearing   | Ball bearing  | Special Ball&Thrust bearing |
|                                           | Brand                   | CITIZEN        | Same          | Same                        |
| Machine                                   | Model                   | Cincom A12     | Same          | Same                        |
|                                           | RPM                     | 100-8,000      | Same          | Same                        |
|                                           | Brand                   | BARTOP         | Same          | Same                        |
| Barfeed                                   | Model                   | OS121E         | Same          | Same                        |
|                                           | Bar length              | 3M             | Same          | Same                        |
| Work piece                                | Material                | SUS303         | Same          | Same                        |
| QUALITY                                   | Working time/day(ave)   | 12             | 12            | 12                          |
|                                           | Can used?(day)          | 30             | 30            | 60                          |
| Price                                     | Customer reference(THB) | 3,000          | 1,600         | 2,500                       |
| Chuckjoint cost for 1 machine/month       |                         | 3,000          | 1,600         | 1,250                       |
| Cost down /month (THB)                    |                         | 0              | 1,400         | 1,750                       |
| Cost down/month(%)                        |                         | 0%             | 47%           | 58%                         |
| Or Customer will pay(%)                   |                         | 100%           | 53%           | 42%                         |
| Number of machine that customer use (M/C) |                         | 20             | 20            | 20                          |
| Chuckjoint cost /month(THB)               |                         | 60,000         | 32,000        | 25,000                      |
| Cost down /month(THB)                     |                         | 0              | 28,000        | 35,000                      |
| Chuckjoint cost /year(THB)                |                         | 720,000        | 384,000       | <u>300,000</u>              |
| Or can Cost down /year(THB)               |                         | <u>0</u>       | 336,000       | <u>420,000</u>              |
| -                                         |                         |                | •             | •                           |

1,2 Chuck joint from Japan and Taiwan

3.Chuck joint from GP.