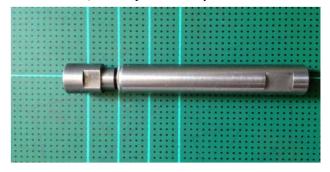

| 20             | 20            | 20                          |
| Chuckjoint cost /month(THB)               |                         | 60,000         | 32,000        | 25,000                      |
| Cost down /month(THB)                     |                         | 0              | 28,000        | 35,000                      |
| Chuckjoint cost /year(THB)                |                         | 720,000        | 384,000       | <u>300,000</u>              |
| Or can Cost down /year(THB)               |                         | <u>0</u>       | 336,000       | <u>420,000</u>              |
| -                                         |                         |                | •             | •                           |



1,2 Chuck joint from Japan and Taiwan



3.Chuck joint from GP.

## Note

- 1.We can support all model of Chuckjoint that you need.
- 2.We can make and build stock for customer.
- 3.We always warrantee our quality for customer by test first.
- 4.We can modify and upgrade for customer need.
- 5.Please contact us for Chuckjoint solution.