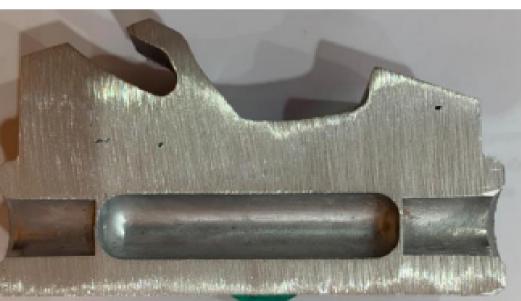

## QUALITY IMPROVEMENT

Preston International Co., Ltd.

#### P703 – Cylinder Block Front – T406273