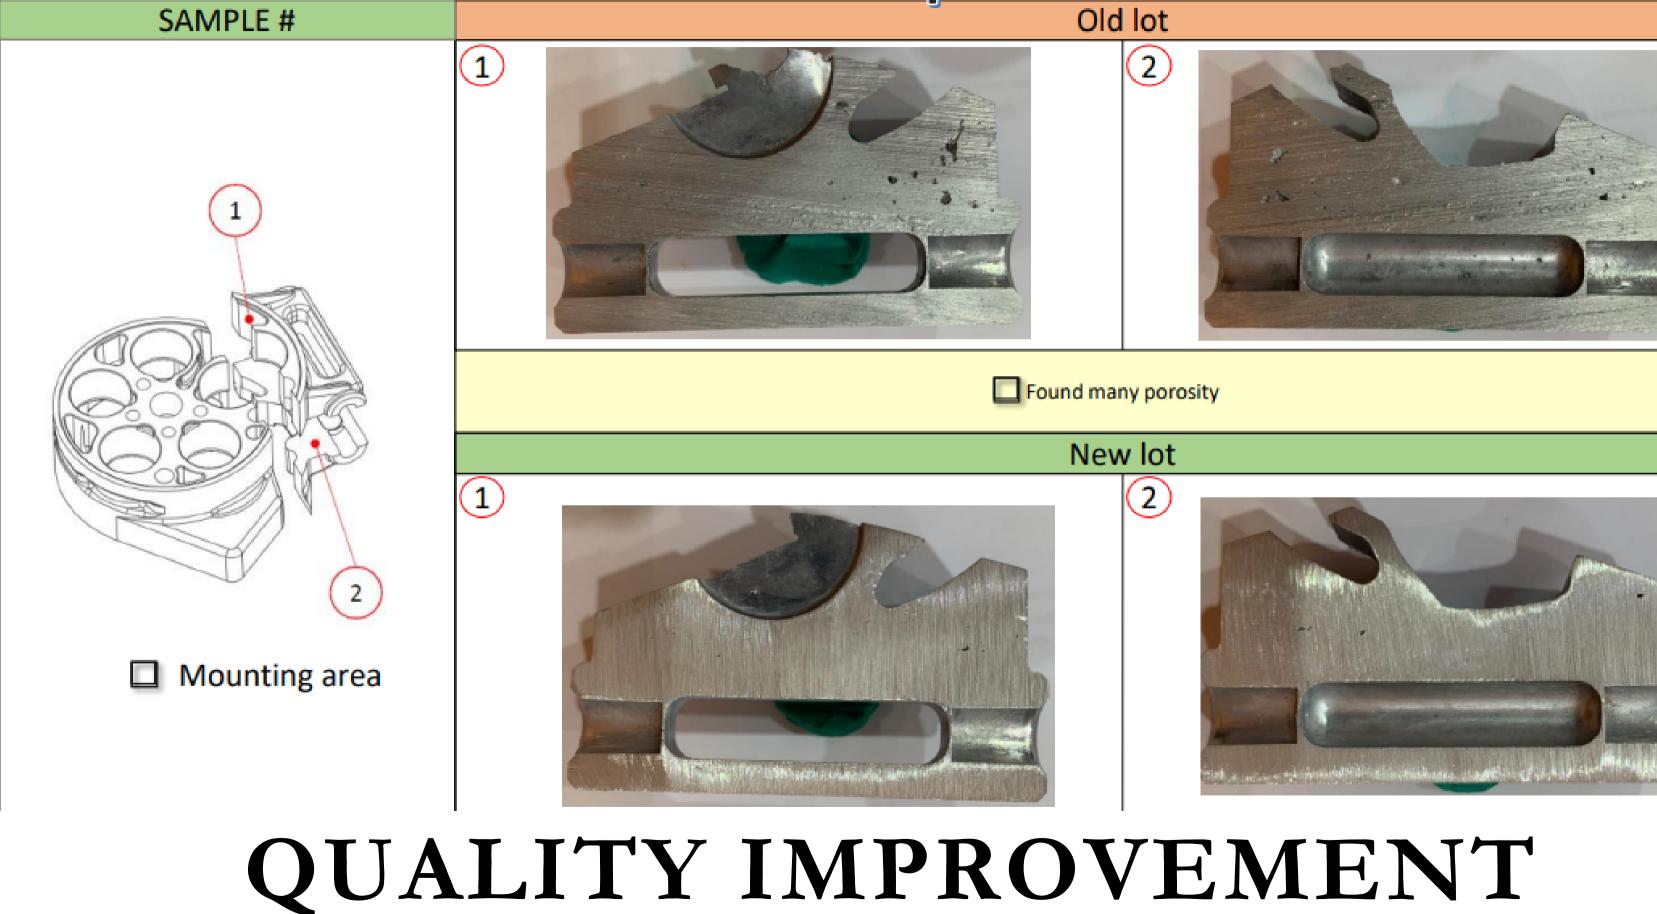

## QUALITY IMPROVEMENT

Preston International Co., Ltd.

#### P703 – Cylinder Block Front – T406273